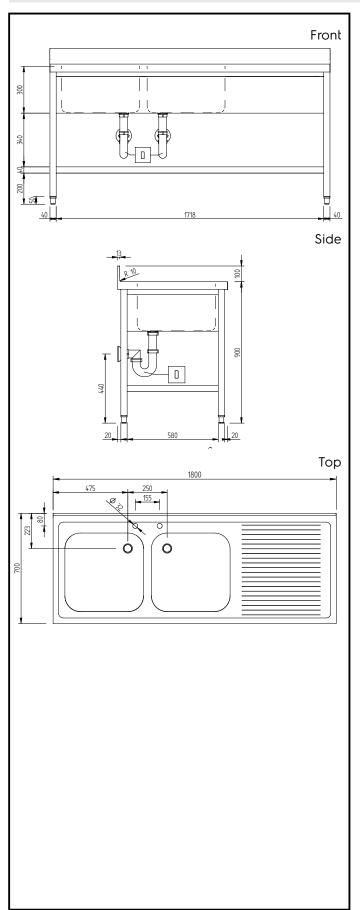

### **Key Information:**

External dimensions, Width:

134116 (LSGLG1826D)

External dimensions, Depth:

External dimensions, Height:

Upstand Dimensions, Height:

Upstand Dimensions, Depth:

Upstand Dimensions, Radius:

R=10

Bowls number

1800 mm

1000 mm

13 mm

R=10

**Bowl dimensions** 600x500xH300

Worktop thickness: 50 mm Net weight: 52 kg