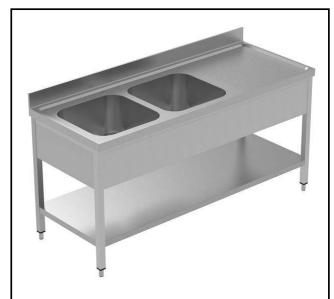

## PLUS - Static Preparation 1800 mm Sink Unit with 2 Bowls and with Shelf - Right Drain

| ITEM #  |  |  |
|---------|--|--|
| MODEL # |  |  |
| NAME #  |  |  |
| SIS #   |  |  |
| AIA#    |  |  |

134116 (LSGLG1826D)

Sink Unit with 2 bowls, righthand drainer and lower shelf, 1800mm

### Item No.

Enhanced stability and solid construction thanks to the welded frame and legs. The 50mm high worktop in 304 AISI stainless steel, with Scotch Brite finishing 10/10 mm in thickness, has antidrip edges, welded corners and overflow rim along the top. 2 welded and polish sink bowls in 304 AISI stainless steel supplied with overflow pipe and 2" drain hole. Upstand h=100mm with 10mm radius corner covered on the back with AISI 304 stainless steel spot welded profile. Square section legs and height adjustable feet (-20 +30 mm) in 304 AISI stainless steel. 40 mm-thick lower welded shelf in AISI 304 stainless steel slots easily into place at a height of 200 mm from the floor (compulsory toinstall the chest of drawers). Square section legs and height adjustable feet (-20 +30 mm) in 304 AISI stainless steel.

### Construction

- Welded frame and legs.
- Worktop with 50mm high profile, is in stainless steel Scotch Brite finishing, 10/10 in thickness with anti-drip edges and welded corners and overflow rim along the top.
- Constructed entirely in 304 AISI stainless steel.
- Sink bowl is sound-deadened, in polish stainless steel overflow pipe and 2" drain hole.
- Drainers are sound-deadened with stainless steel reinforcement bars.
- Upstand back completely covered with Stainless Steel welded profile.
- Square section legs (40x40mm, 10/10 in thickness) and height-adjustable feet (-20/+30mm).
- Lower shelf has 40mm high profile, is 8/10 in thickness with upturned edges and bar reinforcement welded to legs for further structure reinforcement.
- Accessories:-set of castors as alternative to the feet, can be fitted as optional.